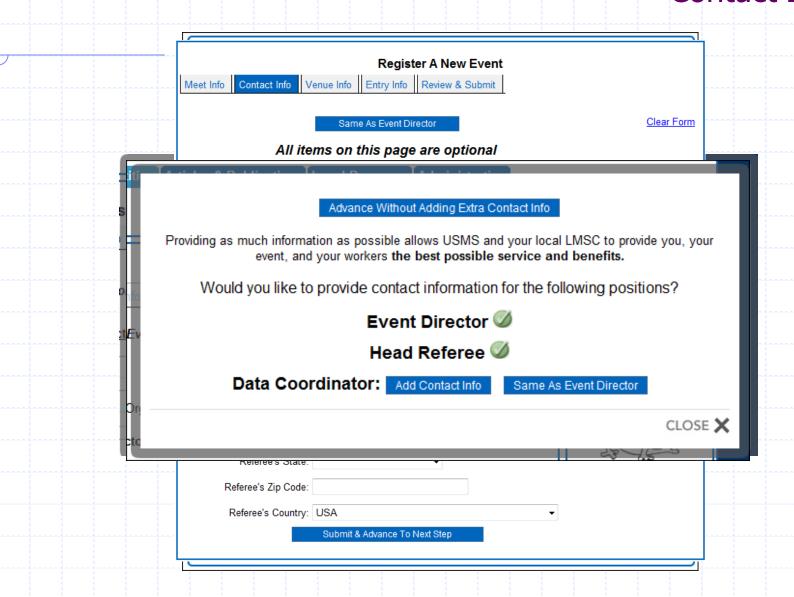

t                            |            |
| - | Series Title:          |                                                       |            |
|   | Description Of Event:  | ^                                                     |            |
| - |                        |                                                       |            |
|   |                        |                                                       |            |
|   |                        | v                                                     |            |
| _ | _                      |                                                       |            |
|   |                        | Advance To Contact Information                        |            |



# Calendar of Events/Sanctions Request Contact Info





# Calendar of Events/Sanctions Request Venue Info





#### Calendar of Events/Sanctions Request Entry Info

| Register A New Event  Meet Info Contact Info Venue Info Entry Info Review & Submit  All items are optional, unless otherwise stated! |                                        |         |  |
|--------------------------------------------------------------------------------------------------------------------------------------|----------------------------------------|---------|--|
|                                                                                                                                      |                                        |         |  |
| Paper Entries URL: