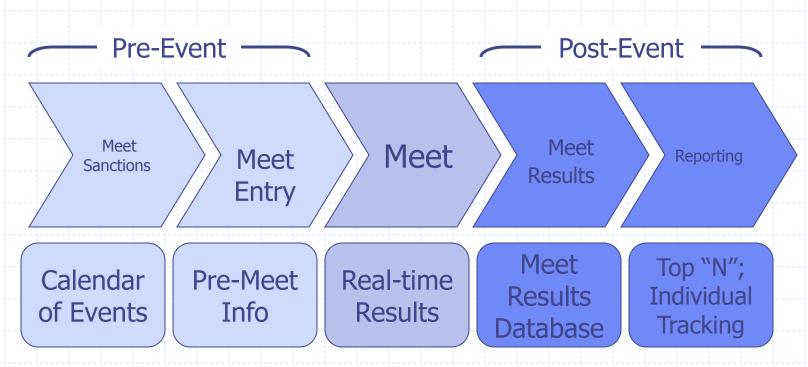

## E2EEM - Scope

All web support services for USMS events - from beginning to end.

- Data is tied together
- Connected to membership database
- Complete visibility for all members

# "Post Event" Status

### E2EEM Task Force "Pre Event" Status

- Completed
  - Phase 1 design requirements
- Under Development
  - Calendar of Events
  - Sanctions Request

### **E2EEM Sanctions Process Flow**

Phase 1 and 2 Recommendation