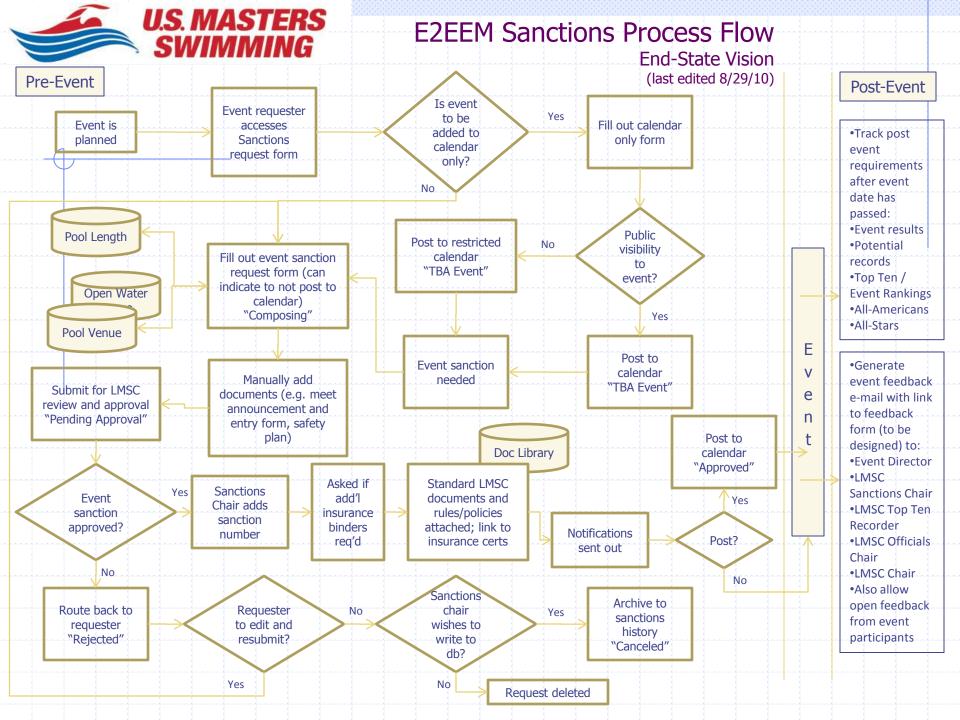

Next Steps



## E2EEM - Scope

All web support services for USMS events - from beginning to end.



- Data is tied together
- Connected to membership database
- Complete visibility for all members



# "Post Event" Status

#### Completed

- Meet results
  - Add/edit swims (individual and relay)
  - Add split requests
  - Relay validations
  - Results submitter ID
  - All swims linked to source meet
- Event rankings
- Top ten file generation by LMSC (individual and relay)
  - Top ten file preview reports
- On-line training documentation
- Under Development
  - Member registration date capture for swimmer audit
  - Navigation enhancements



### E2EEM Task Force "Pre Event" Status

- Completed
  - Phase 1 design requirements
- Under Development
  - Calendar of Events
  - Sanctions Request





### **E2EEM Sanctions Process Flow**

Phase 1 and 2 Recommendation





# Calendar of Events/Sanctions Request Register A New Event Meet Info

| _ |                        | Register A New Event and the area you want to capture |            |
|---|------------------------|-------------------------------------------------------|------------|
|   | Meet Info Contact Info | Venue Info Entry Info Review & Submit                 |            |
|   | All items o            | on this page are required unless otherwise noted      |            |
|   | Request Type:          | Sanction/Recognition ▼                                | Clear Form |
|   | Your Name:             | Ed Tsuzuki                                            |            |
|   | Your Email Address:    | edtsuzuki@comcast.net