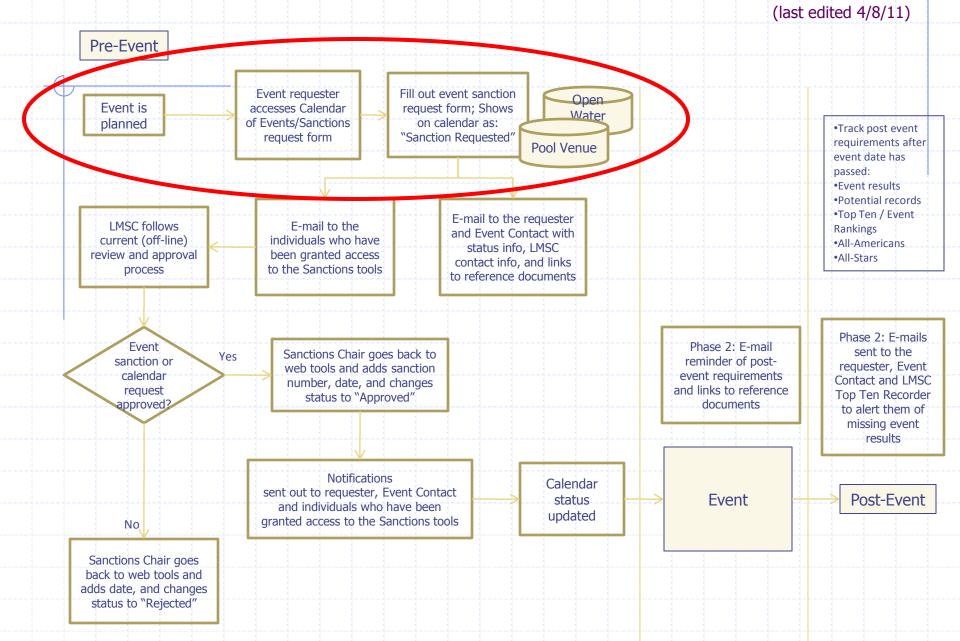

- from beginning to end.



- Data is tied together
- Connected to membership database
- Complete visibility for all members



# "Post Event" Status

#### Completed

- Meet results
  - Add/edit swims (individual and relay)
  - Add split requests
  - Relay validations
  - Results submitter ID
  - All swims linked to source meet
- Event rankings
- Top ten file generation by LMSC (individual and relay)
  - Top ten file preview reports
- On-line training documentation
- Under Development
  - Member registration date capture for swimmer audit
  - Navigation enhancements



### E2EEM Task Force "Pre Event" Status

- Completed
  - Phase 1 design requirements
- Under Development
  - Calendar of Events
  - Sanctions Request





### **E2EEM Sanctions Process Flow**

Phase 1 and 2 Recommendation





# Calendar of Events/Sanctions Request Register A New Event Meet Info

| _ |                        | Register A New Event and the area you want to capture |            |
|---|------------------------|-------------------------------------------------------|------------|
|   | Meet Info Contact Info | Venue Info Entry Info Review & Submit                 |            |
|   | All items o            | on this page are required unless otherwise noted      |            |
|   | Request Type:          | Sanction/Recognition ▼                                | Clear Form |
|   | Your Name:             | Ed Tsuzuki                                            |            |
|   | Your Email Address:    | edtsuzuki@comcast.net                                 |            |
|   | Confirm Email Addre